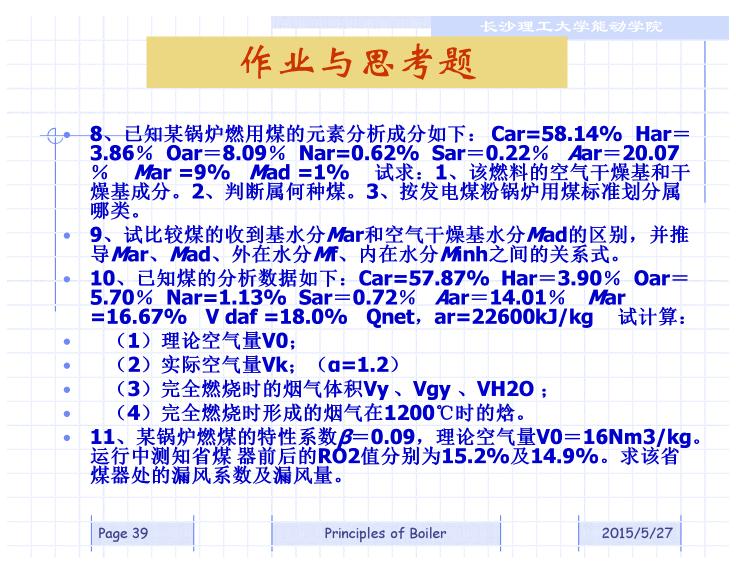

作业2-用A4纸,有条理有逻辑,公 式多的一般从中间将页面分成两栏, 推导过程公式要编号。不要作业本。 名字写在正面上面。 理论上推导证明高位发热量间换算公式(收 到基),低位发热量间换算公式(收到基), 高低位发热量间换算公式(收到基), 高低位发热量间换算公式(收到基)。 提示:运用发热量经验公式,高位发热量的定义, 低位发热量的定义进行推导, Qar,net,p=339Car+1021Har-109(Oar-Sar)-25.1Mar Poge 10 Principles of Boiler 2015/27