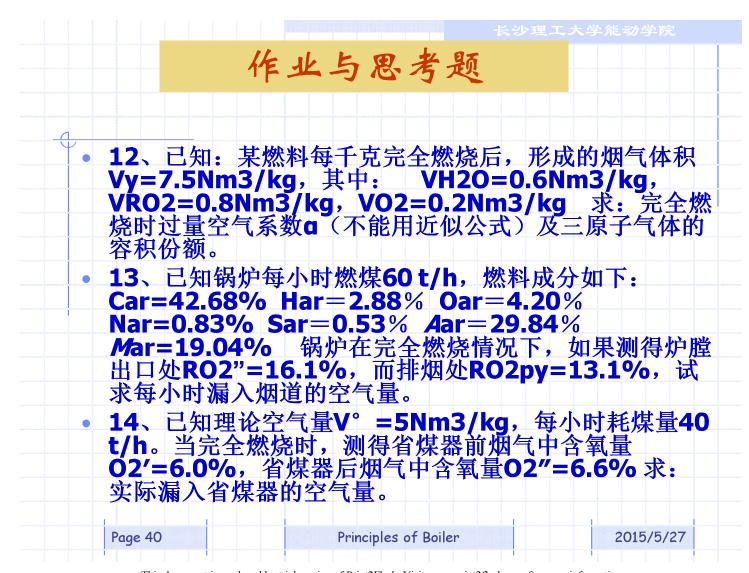

作业2-用A4纸,有条理有逻辑,公 式多的一般从中间将页面分成两栏, 推导过程公式要编号。不要作业本。 名字写在正面上面。 理论上推导证明高位发热量间换算公式(收 到基),低位发热量间换算公式(收到基), 高低位发热量间换算公式(收到基), 高低位发热量间换算公式(收到基)。 提示:运用发热量经验公式,高位发热量的定义, 低位发热量的定义进行推导, Qar,net,p=339Car+1021Har-109(Oar-Sar)-25.1Mar Poge 10 Principles of Boiler 2015/27