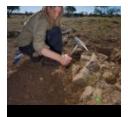

### 17 March 2014

An ancient fossil of the bilby, Australia's answer to the Easter rabbit, has been discovered at the Riversleigh World Heritage site in north west Queensland.

The 15-million-year-old fossil of the long-eared marsupial, found by palaeontologists from The University of Queensland and the University of New South Wales, confirms that bilbies evolved millions of years earlier than was previously known.

Lead researcher Dr Kenny Travouillon, from UQ' s School of Earth Sciences, said the finding would increase understanding of the fossil record and the evolution of Australian marsupials.

" More generally, by understanding how Australia' s vertebrates and ecosystems have evolved through time with the changing climate, we can better predict their responses to future climate change and better protect the more endangered lineages against extinction," Dr Travouillon said.

" The species that we have discovered is about 15 million years old, which is more in accordance with the DNA data and will provide insight on how bilbies have evolved over time and adapted to changes in the Australian environment," Dr Travouillon said. The species has been named *Liyamayi dayi*, which is derived from the Aboriginal Waanyi people's language and means 'day's round tooth'.