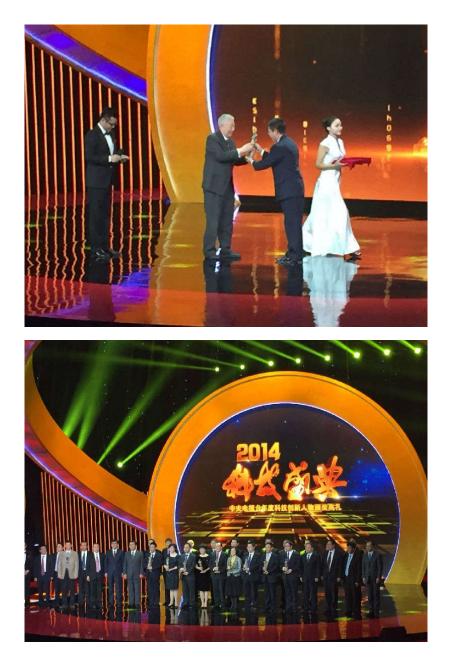

首 页 · 新闻公告 · 北邮要闻

| 北邮要闻 | 披荆斩棘攀登科研高峰——邓中亮教授荣获中央电视台2014年度十大科技创新人物                                                                       |
|------|--------------------------------------------------------------------------------------------------------------|
| 信息公告 | 发布时间:2014-12-19 10:20 出处:电子工程学院 点击:9418次                                                                     |
| 招标公告 | 12月12日,我校邓中亮教授在由中央电视台、中国科学院、中国工程院、科学技术部、教育部、中国科学技术<br>协会、国家自然科学基金委员会、国家国防科技工业局主办的《科技盛典—中央电视台2014年度十大科技创新人物   |
| 招聘信息 | 推选活动》中荣获2014年度十大科技创新人物。这是我校首次获得该荣誉。中国科学院院长白春礼、中国工程院院<br>长周济出席了本次盛典。中国工程院院士倪光南 , "两弹一星"功勋、最高科学奖获得者、北斗导航总设计师、中 |
|      | 国科学院院士孙家栋等高度赞誉邓中亮教授在导航定位领域的突出贡献,并分别致获奖词和颁奖。                                                                  |

中央电视台2014年度十大科技创新人物被誉为"中国科技奥斯卡",旨在充分展示2014年度中国科技领域的重大成果,弘扬科教兴国伟大进程中广大科技工作者的创新精神,表彰在科技创新活动中做出重大成果的个人和团队,在全社会营造重视科技、尊重人才的良好氛围,推动实施创新驱动发展战略和创新型国家建设。

邓中亮教授历经十余年,攻克了国际上始终无法解决的卫星导航"最后一公里"瓶颈,即室内外高精度无缝定 位难题,开展"星地一体、内外衔接、高精定位、无缝保障"的水平精度3至1米、垂直精度小于1米的关键技术与 产业化研究,创新广域覆盖、体系产品、市场应用的位置服务模式。经鉴定,达国际领先水平,社会经济效益重 大。倪光南院士赞誉他"助推北斗,随梦前行,构建天地一体无缝定位",孙家栋院士评价"羲和打破垄断,提升 国家导航领域的核心竞争力"。