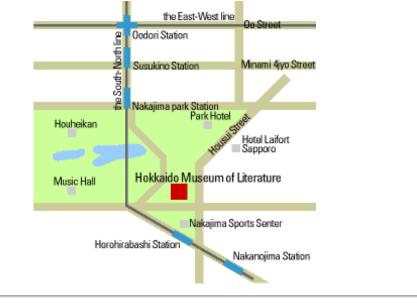

## Transportation

| Address | 1-4 Nakajima-koen, Chuo-ku, Sapporo, Hokkaido 064-0931, Japan                                                  |
|---------|----------------------------------------------------------------------------------------------------------------|
| Tel     | 011-511-7655                                                                                                   |
| Train   | Get off at "Nakajima-Koen" or "horohira-bashi" on subwayNanboku line (the South-North line) and 7minutes walk. |