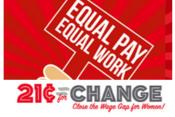

### **Equal Pay for Women**

Women make up nearly half of the U.S. labor force and are a growing number of breadwinners in their families. American women who work full time, year round are paid only 79 cents for every dollar paid to men—and for women of color, the wage gap is even larger. Learn more about Equal Pay